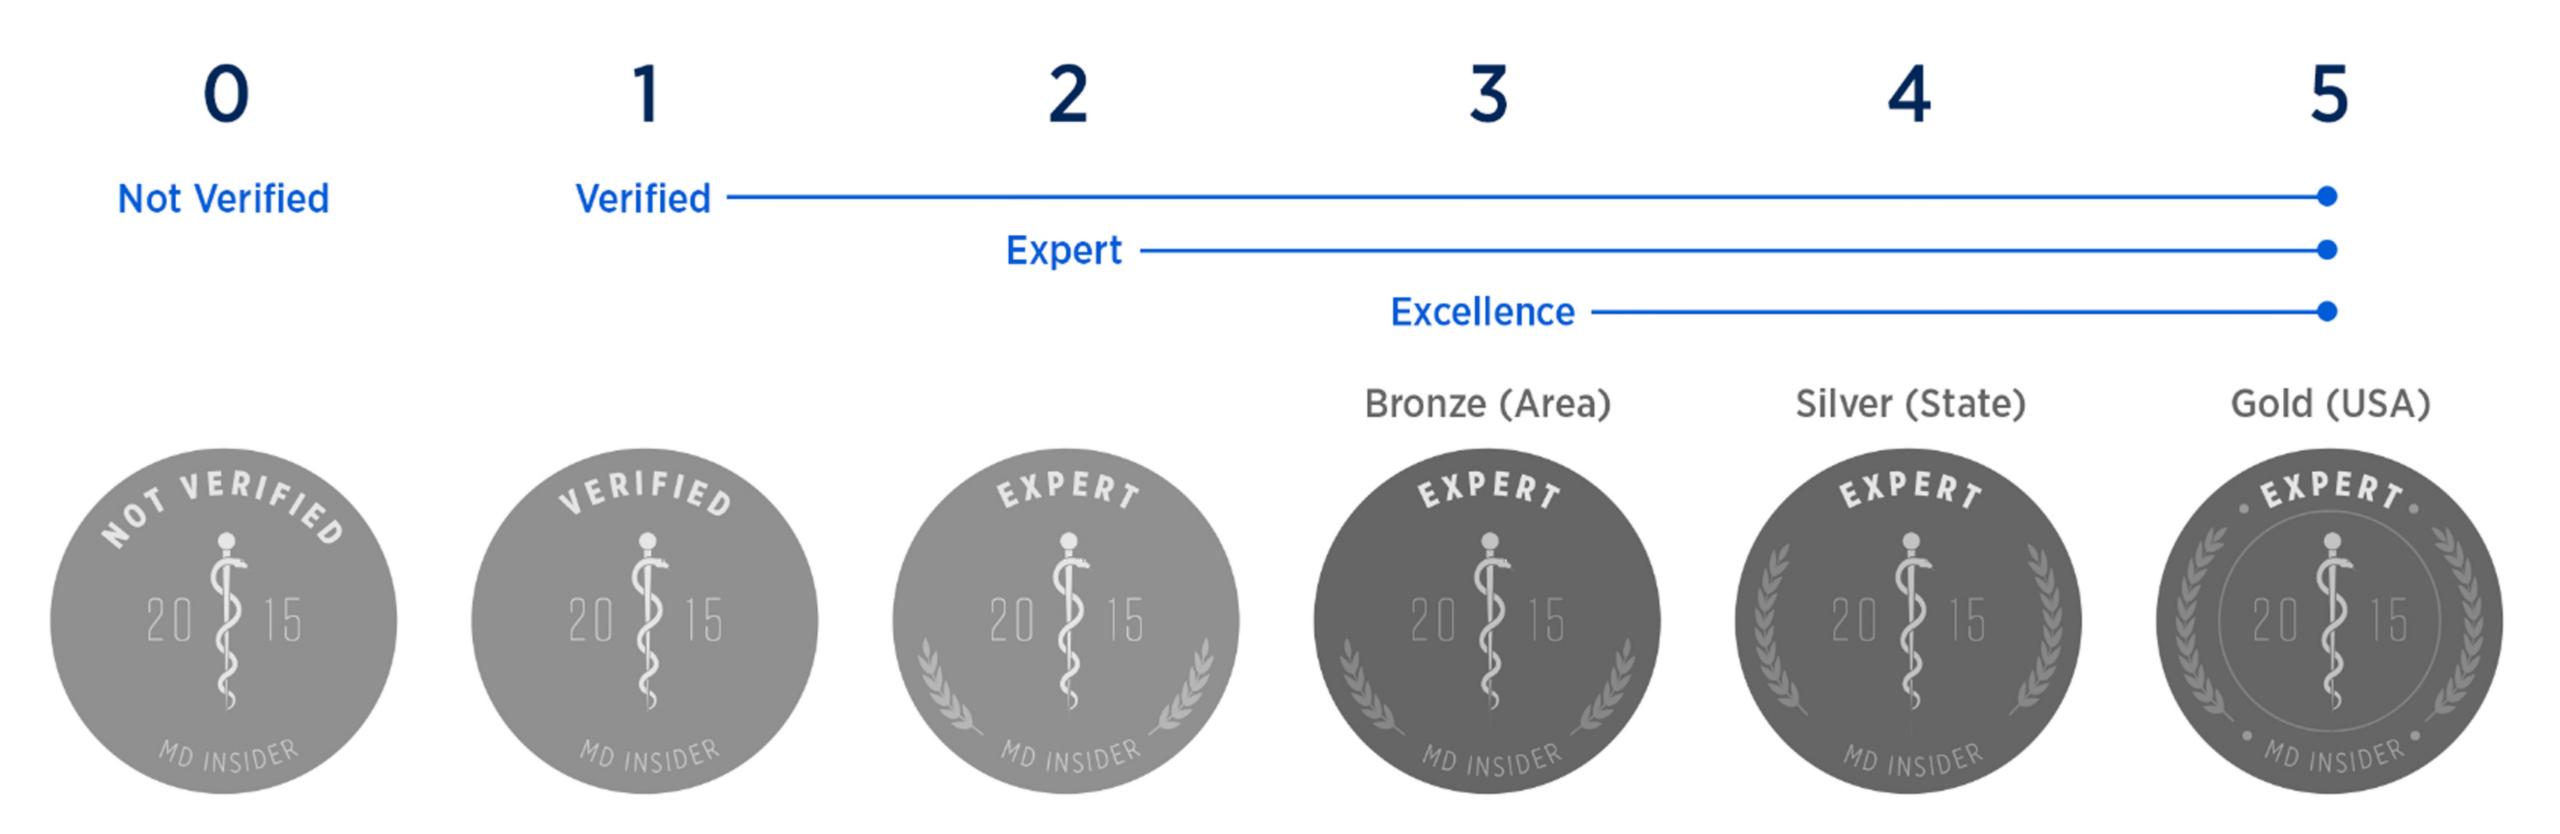

amie, Orthopedic Surgery

Herbert D. Hudd Orthopedic Surgery





#### chris.lee 🗸







# Low-hanging opportunities

- Quickly find results with the aid of robust auto-suggest tools.
- Bridge the language barrier.
- Real-time faceted filtering.
- Concise messaging.
- Present the best, the top 3-6.



# But wait, there's more.



# Abstract ranking via score

- Too many scores.
- Single score marginalizes MD Insider value.
- Score percieved as arbitrary.
- Some customers are asking for results without a score.



# Just rank

- Easily identifiable and quantifiable, at-a-glance.
- Flexible model that shows either score, rank or both.
- When showing score, show one.
- Entice, delight and inform users.

-a-glance. e, rank or both.

### **Medallion Anatomy**



## **Medallion Merit Levels**



## **Medallion Merit Levels**









# **Find a Doctor**

ACL Repair

Or, browse doctors by specialty, condition, procedure or name

### In ACL Repair here are the top 3 doctors



# Ron L. Parker, MD Orthopedic Surgery







Lisa C. Kim, MD Sports Medicine



Load More Doctors



Arya N. Shamie, MD Orthopedic Surgery





# Logic

- Trust is everything.
- Accurate, seamless, and instant results.
- Familar, timeless visual metaphors.
- Results immediately identifiable.
- More specific a search and filtering, more accurate the recommendation.



## Next steps ...

- Stakeholder approval, cheering, and support.
- Validate our proposed model.
- Deep design investigation.
- Validate again.
- Build it.

Timing (~ 3 months)

Validation (2 weeks)

Design Investigation (2 months) - 2 loops

P