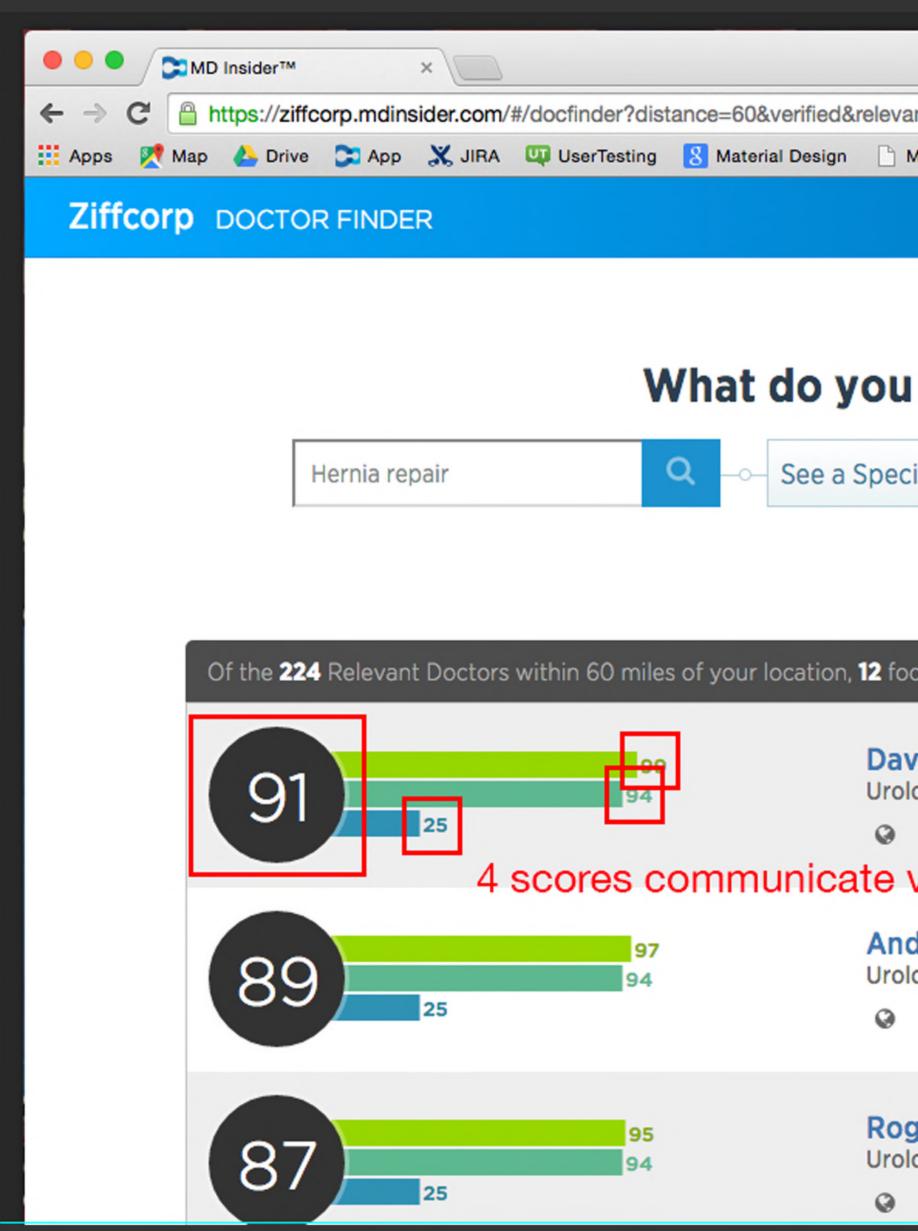

# Abstract ranking via score

- Too many scores.
- Single score marginalizes MD Insider value.
- Score percieved as arbitrary.
- Some customers are asking for results without a score.

# Just rank

- Easily identifiable and quantifiable, at-a-glance.
- Flexible model that shows either score, rank or both.
- When showing score, show one.
- Entice, delight and inform users.

-a-glance. e, rank or both.