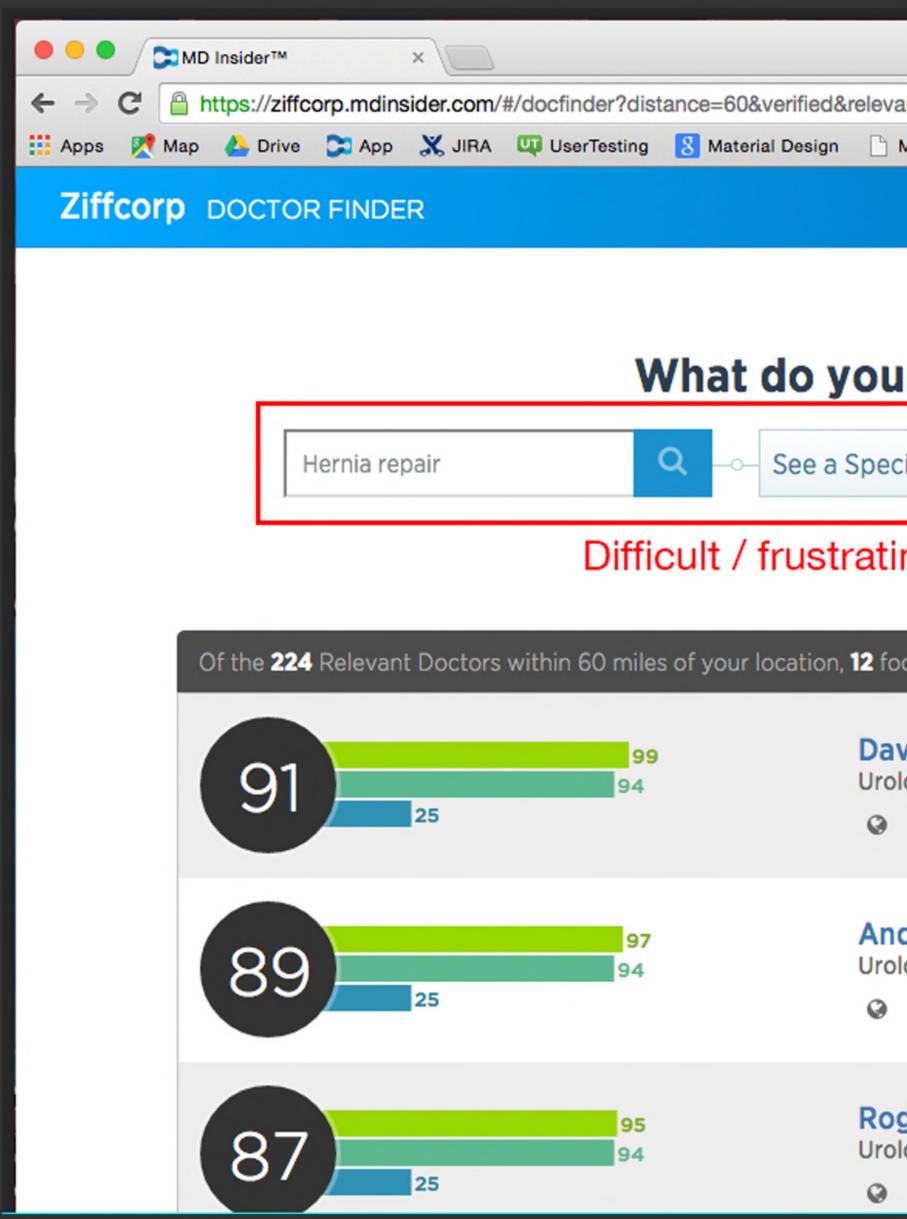

# Let's take a look

|                                                                                   |                  |             |                 |                |                | Michae    |  |
|-----------------------------------------------------------------------------------|------------------|-------------|-----------------|----------------|----------------|-----------|--|
| antSpxCodes=208800000X&searchType=PX&searchCode=85&q1=Hernia%20repair&q2 📩 🐠 🔳    |                  |             |                 |                |                |           |  |
| Material Design for B Other Bookmarks                                             |                  |             |                 |                |                |           |  |
|                                                                                   | Languages 👻      | Hospitals 👻 | Gender 👻        | < 60 miles 👻 🛛 | michael.kosmat | ika 👻 📔 💡 |  |
|                                                                                   |                  |             |                 |                |                |           |  |
| I need a Doctor for?                                                              |                  |             |                 |                |                |           |  |
| cialist                                                                           |                  | Urology     | y               |                |                |           |  |
| ing for users to navigate.<br>⊘Only show MD Insider Verified <sup>™</sup> Doctors |                  |             |                 |                |                |           |  |
| ocus on <b>Her</b>                                                                | nia repair (0.62 | 2 seconds)  |                 | ≜ ≱ ∎          | Compare 0      |           |  |
| vid A. Ch<br>ology                                                                | amberlin, M      | ID          | 40 mil<br>away  |                | Compare 🗌      |           |  |
| dy Y. Cha<br>logy                                                                 | ang,             |             | 10.9 mi<br>away |                | Compare 🗌      |           |  |
| ger E. De                                                                         | e Filippo, MD    | )           | 12.9 mi<br>away |                | Compare 🗌      |           |  |