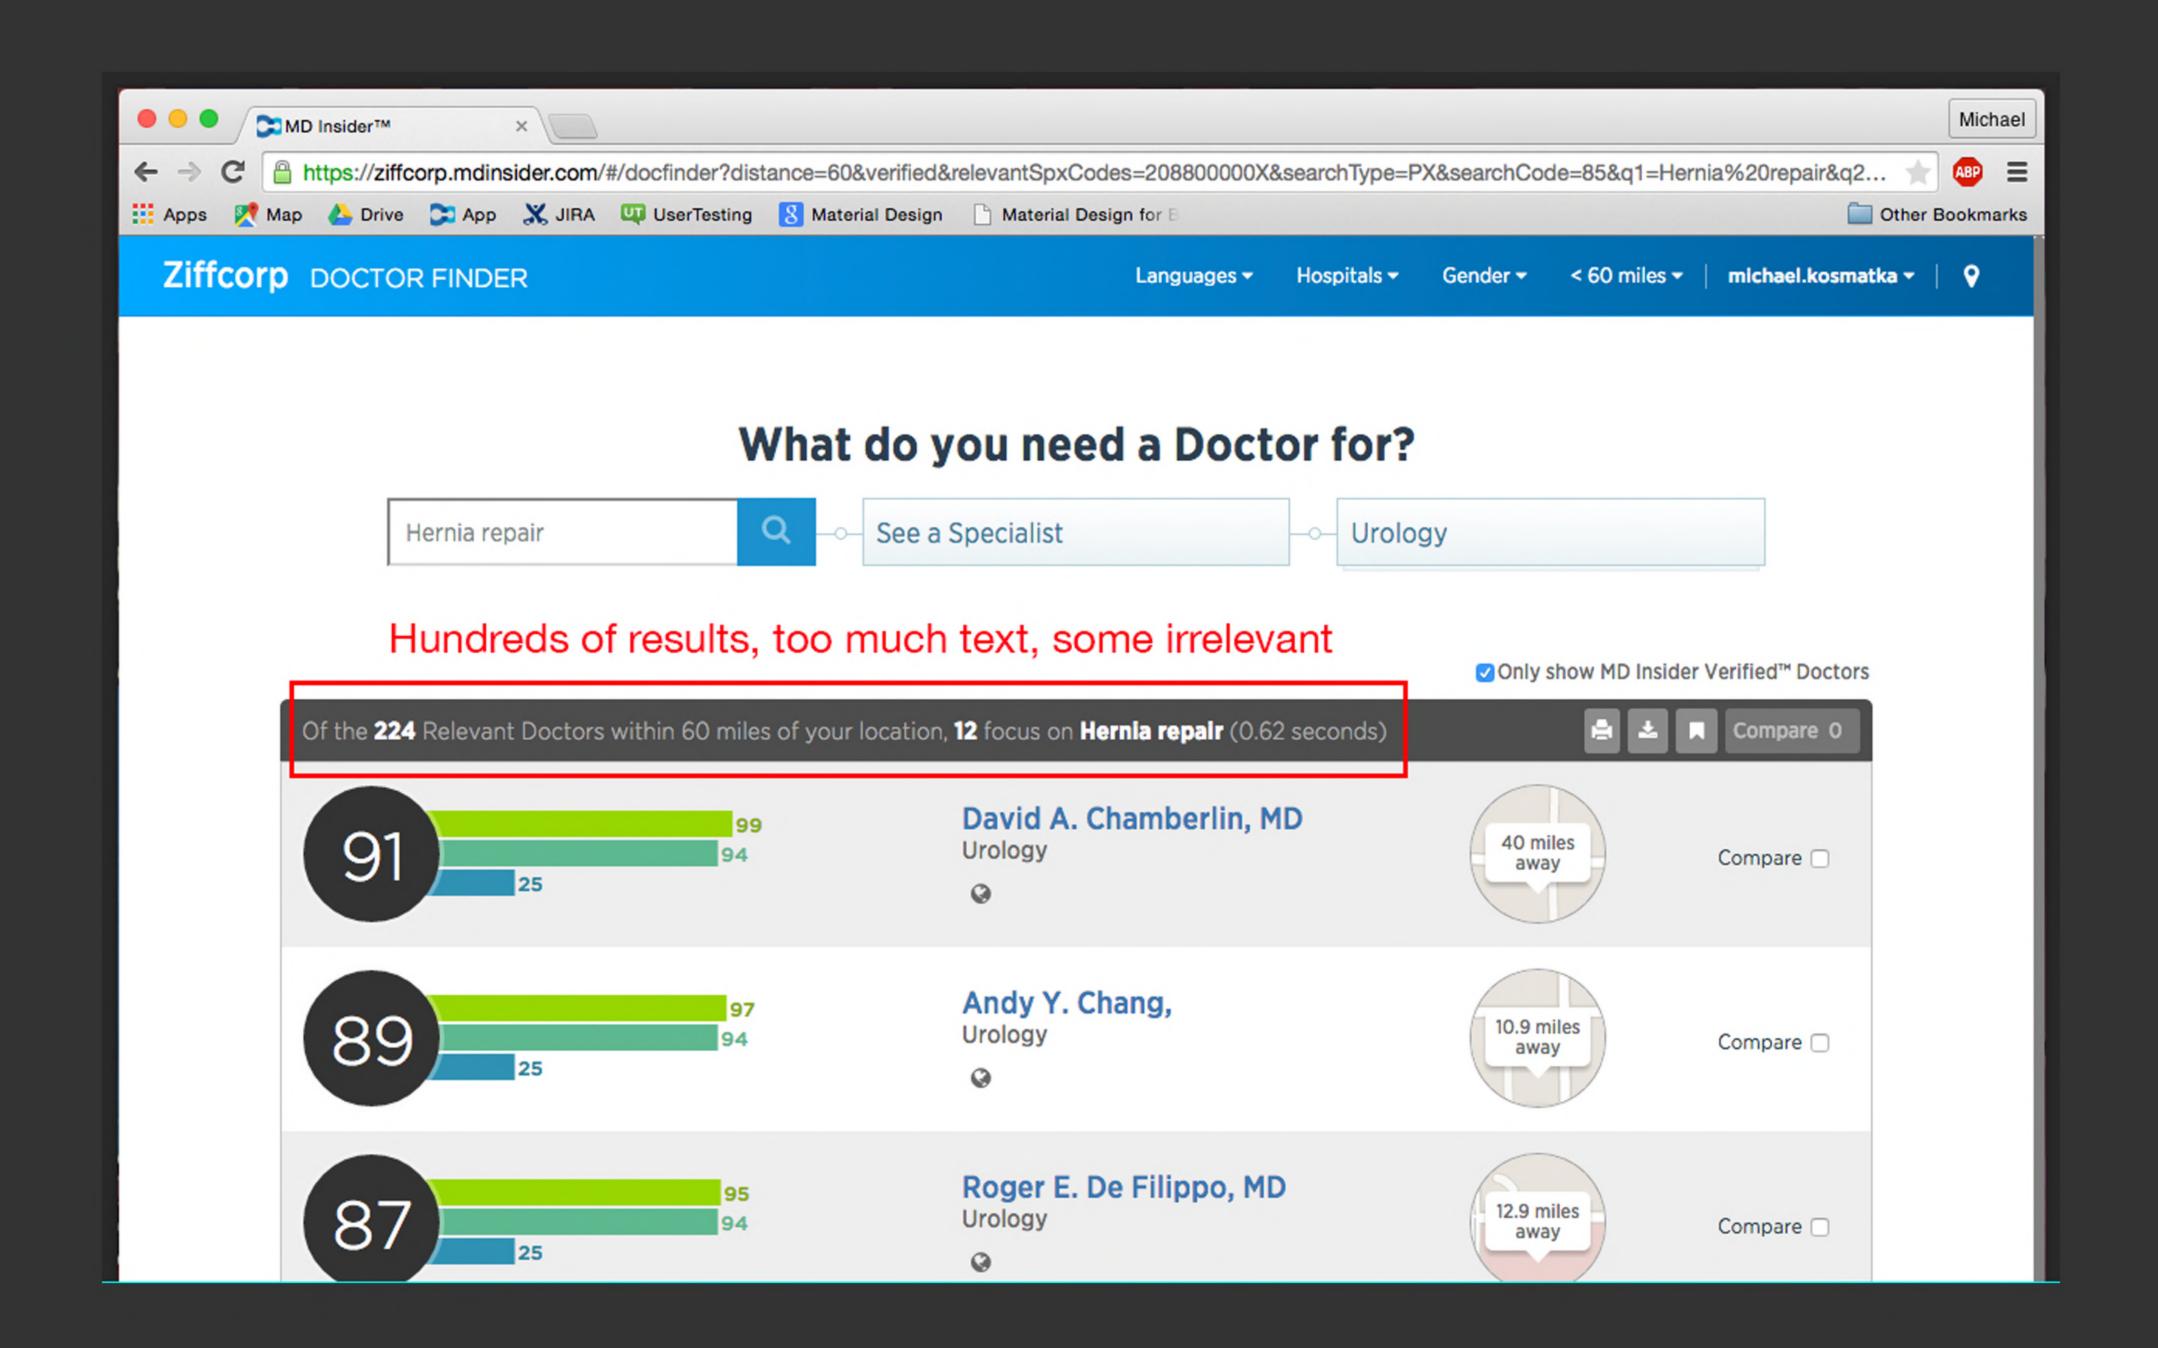

|                                                                                |                          |             |                     |                         |                               | Michael   |  |
|--------------------------------------------------------------------------------|--------------------------|-------------|---------------------|-------------------------|-------------------------------|-----------|--|
| antSpxCodes=208800000X&searchType=PX&searchCode=85&q1=Hernia%20repair&q2 🛧 😰 🚍 |                          |             |                     |                         |                               |           |  |
| Material Design for B Other Bookmarks                                          |                          |             |                     |                         |                               |           |  |
|                                                                                | Languages 👻              | Hospitals 🗸 | Gender <del>-</del> | < 60 miles <del>-</del> | michael.kosmat                | tka 👻 📔 💡 |  |
|                                                                                |                          |             |                     |                         |                               |           |  |
| need a Doctor for?                                                             |                          |             |                     |                         |                               |           |  |
| cialist                                                                        |                          | Urolog      | У                   |                         |                               |           |  |
|                                                                                |                          |             |                     |                         |                               |           |  |
|                                                                                |                          |             | ✓ Only sl           | how MD Insider          | Verified <sup>™</sup> Doctors |           |  |
| ocus on <b>Herr</b>                                                            | n <b>ia repair</b> (0.62 | econds)     |                     | 🛔 🕹 🛛                   | Compare 0                     |           |  |
| vid A. Cha<br>ology<br>erstooc                                                 | amberlin, M              | D           | 40 mil<br>away      |                         | Compare 🗌                     |           |  |
| dy Y. Cha                                                                      |                          |             | 10.9 mi<br>away     |                         | Compare 🗌                     |           |  |
| ger E. De                                                                      | Filippo, MD              |             | 12.9 mi<br>away     |                         | Compare 🗆                     |           |  |