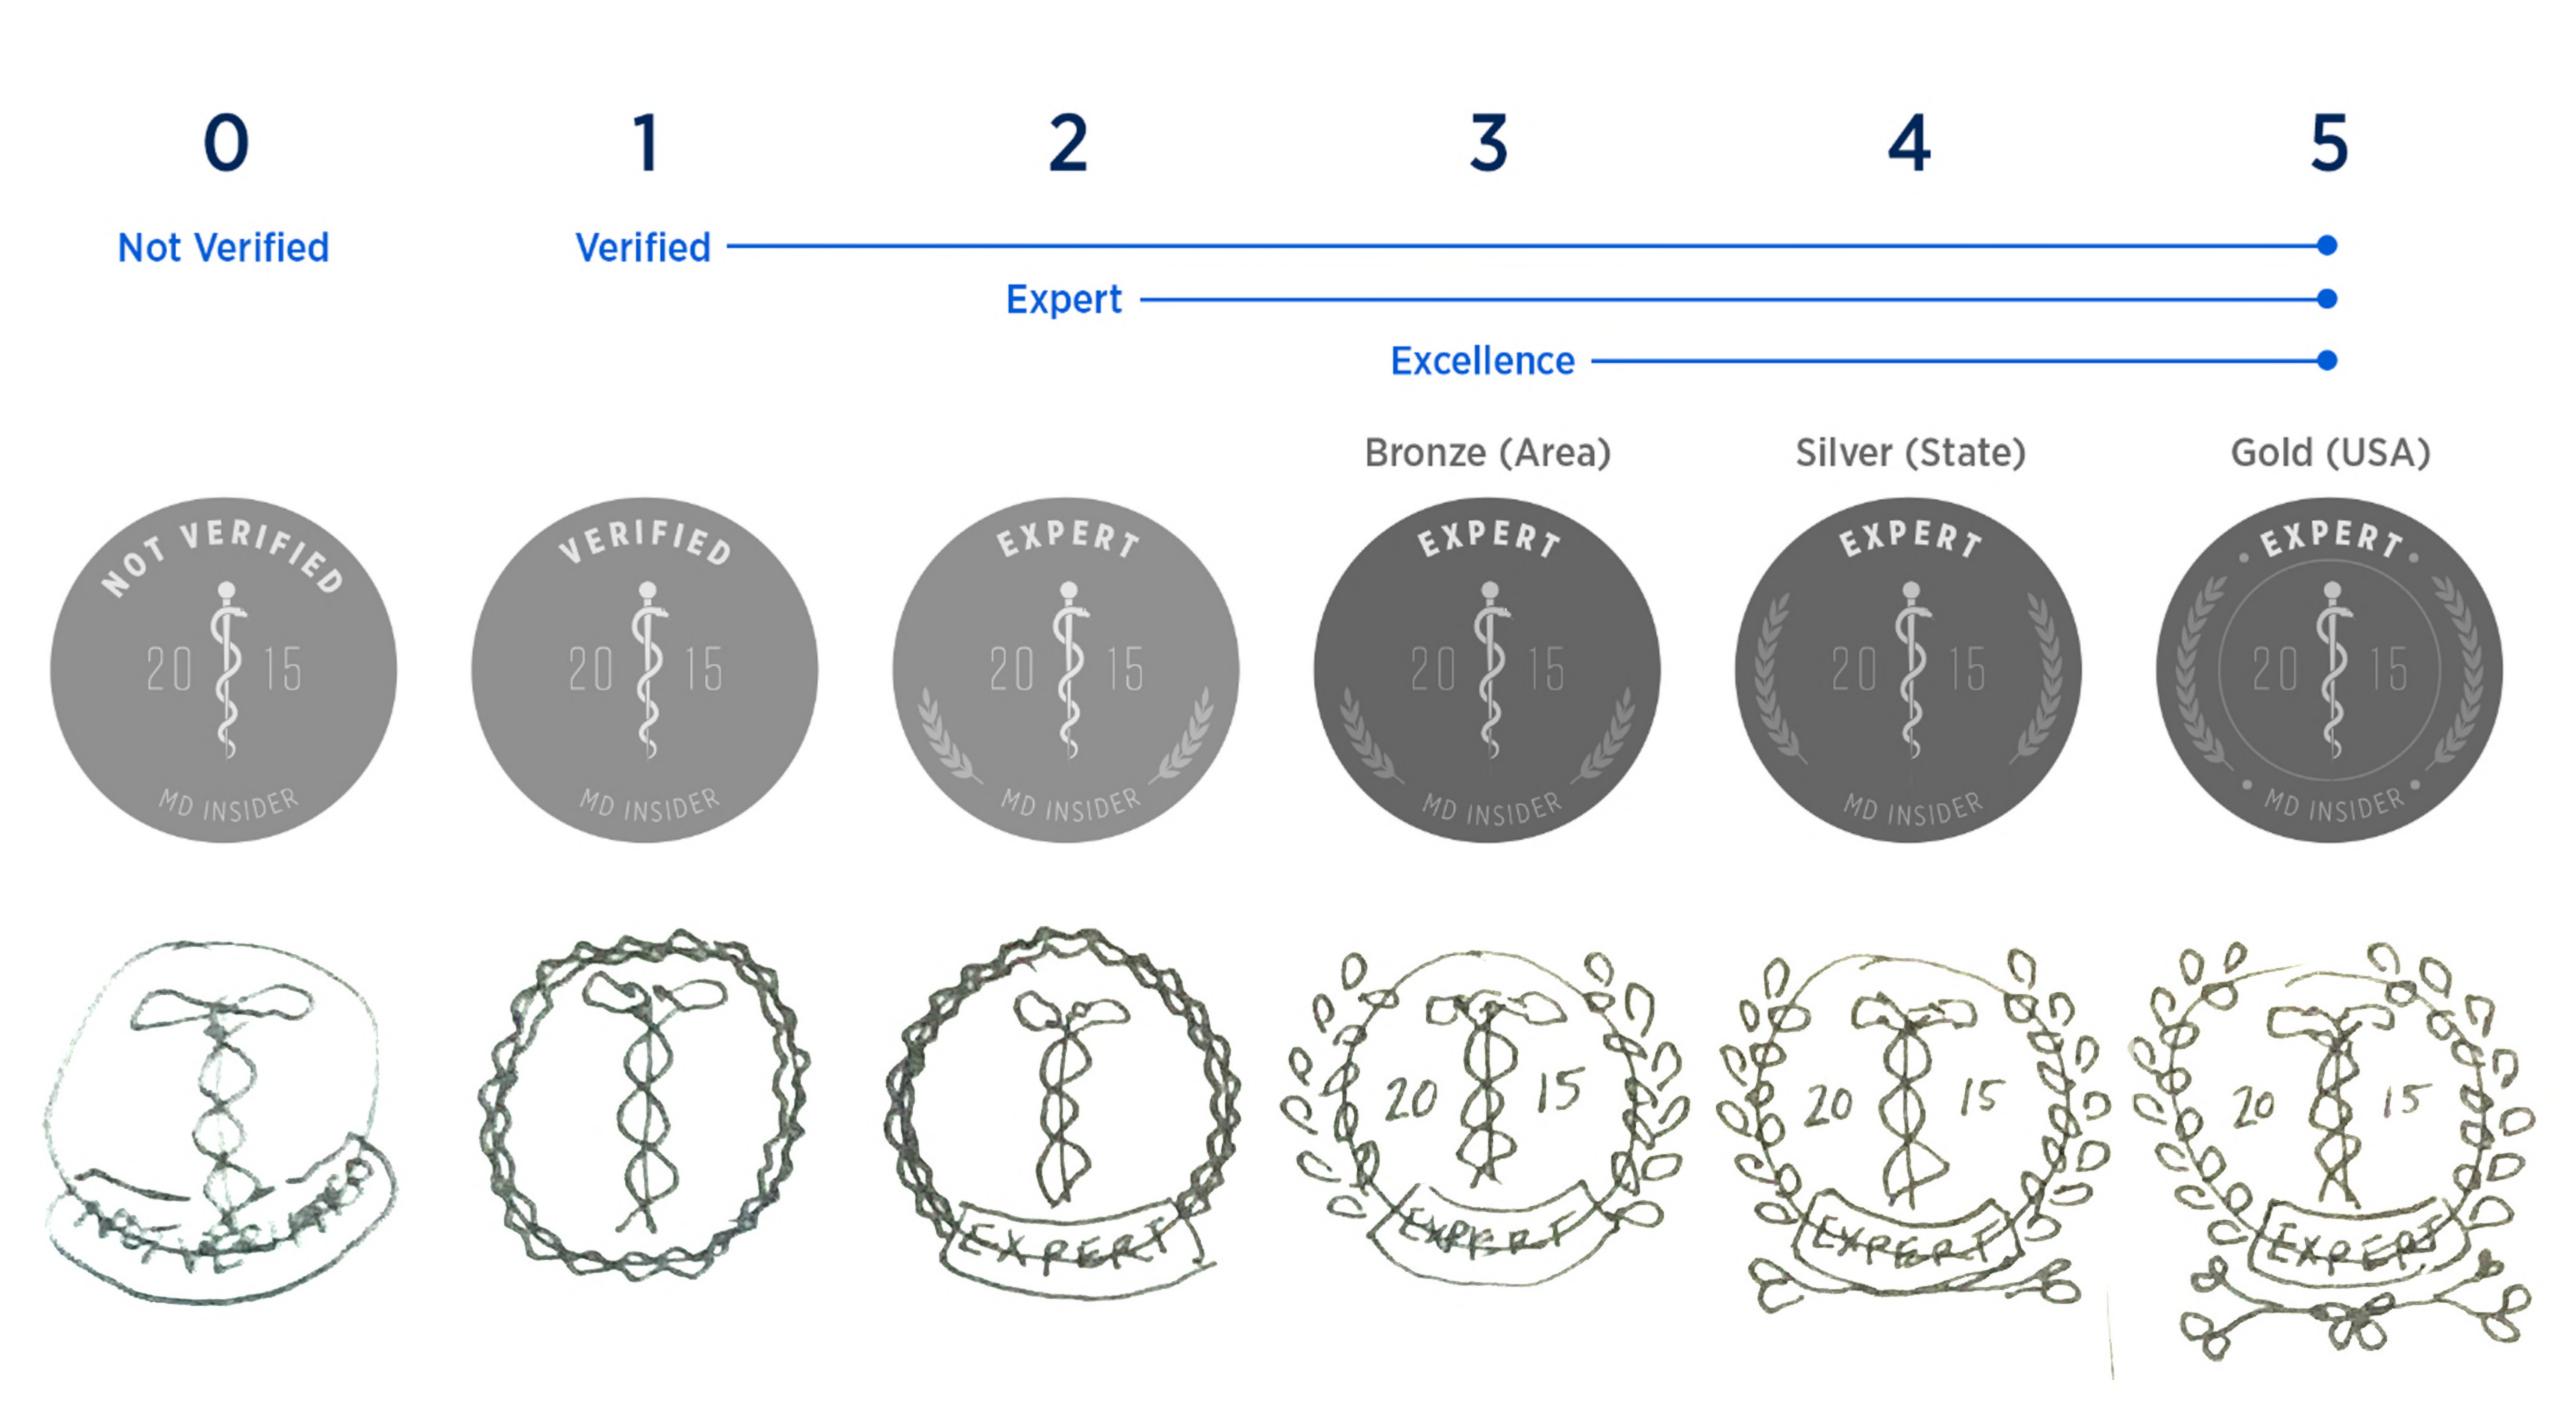

D. Hudd Orthopedic Surgery





#### chris.lee 🗸







# Low-hanging opportunities

- Quickly find results with the aid of robust auto-suggest tools.
- Bridge the language barrier.
- Real-time faceted filtering.
- Concise messaging.
- Present the best, the top 3-6.



# But wait, there's more.



# Abstract ranking via score

- Too many scores.
- Single score marginalizes MD Insider value.
- Score percieved as arbitrary.
- Some customers are asking for results without a score.



# Just rank

- Easily identifiable and quantifiable, at-a-glance.
- Flexible model that shows either score, rank or both.
- When showing score, show one.
- Entice, delight and inform users.

-a-glance. e, rank or both.

### **Medallion Anatomy**



## **Medallion Merit Levels**



## **Medallion Merit Levels**









# **Find a Doctor**

ACL Repair

Or, browse doctors by specialty, condition, procedure or name

### In ACL Repair here are the top 3 doctors



# Ron L. Parker, MD Orthopedic Surgery







Lisa C. Kim, MD Sports Medicine



Load More Doctors



Arya N. Shamie, MD Orthopedic Surgery





# Logic

- Trust is everything.
- Accurate, seamless, and instant results.
- Familar, timeless visual metaphors.
- Results immediately identifiable.
- More specific a search and filtering, more accurate the recommendation.



## Next steps ...

- Stakeholder approval, cheering, and support.
- Validate our proposed model.
- Deep design investigation.
- Validate again.
- Build it.

Timing (~ 3 months)

Validation (2 weeks)

Design Investigation (2 months) - 2 loops

Putting it all together (3 weeks)