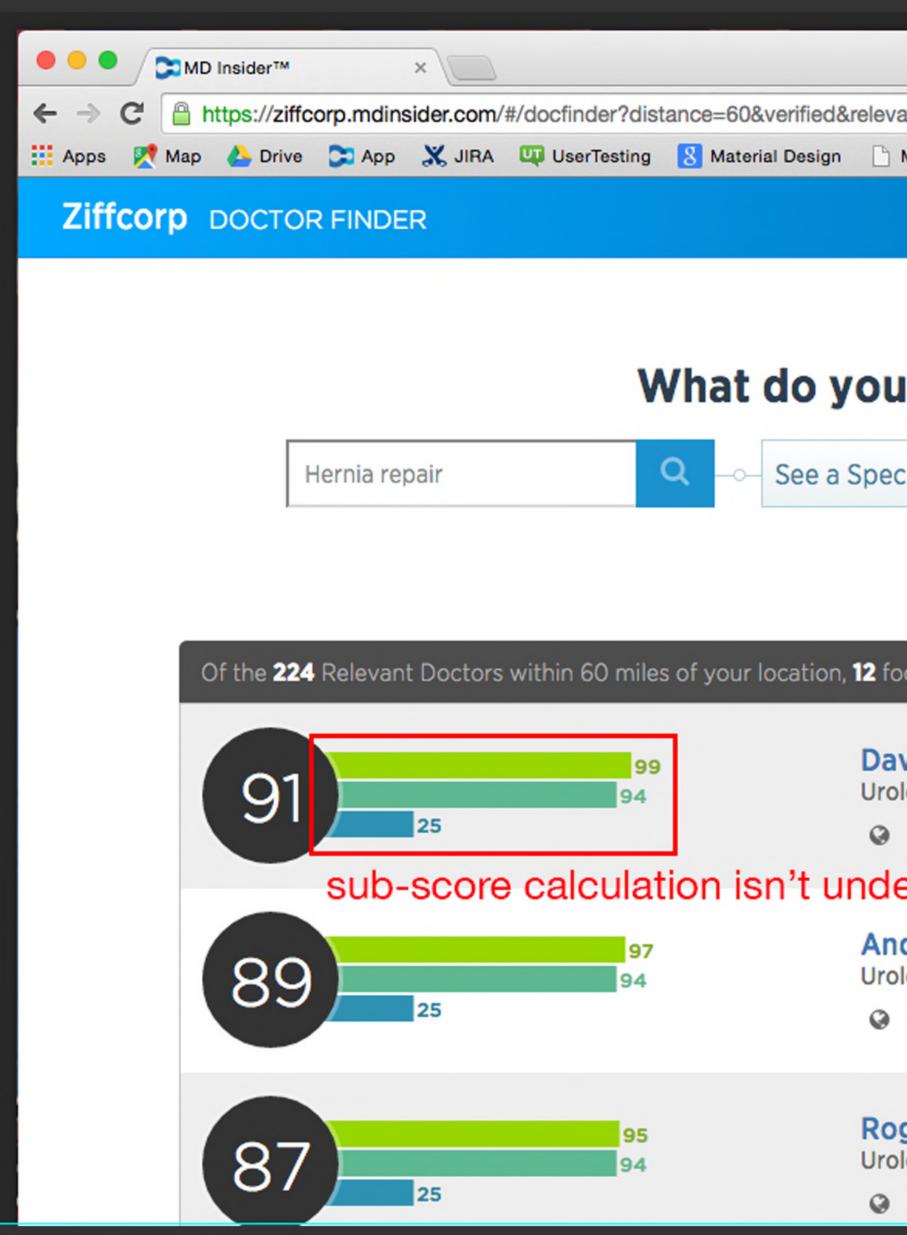

# Abstract ranking via score

- Too many scores.
- Single score marginalizes MD Insider value.
- Score percieved as arbitrary.
- Some customers are asking for results without a score.

# Just rank

- Easily identifiable and quantifiable, at-a-glance.
- Flexible model that shows either score, rank or both.
- When showing score, show one.
- Entice, delight and inform users.

-a-glance. e, rank or both.