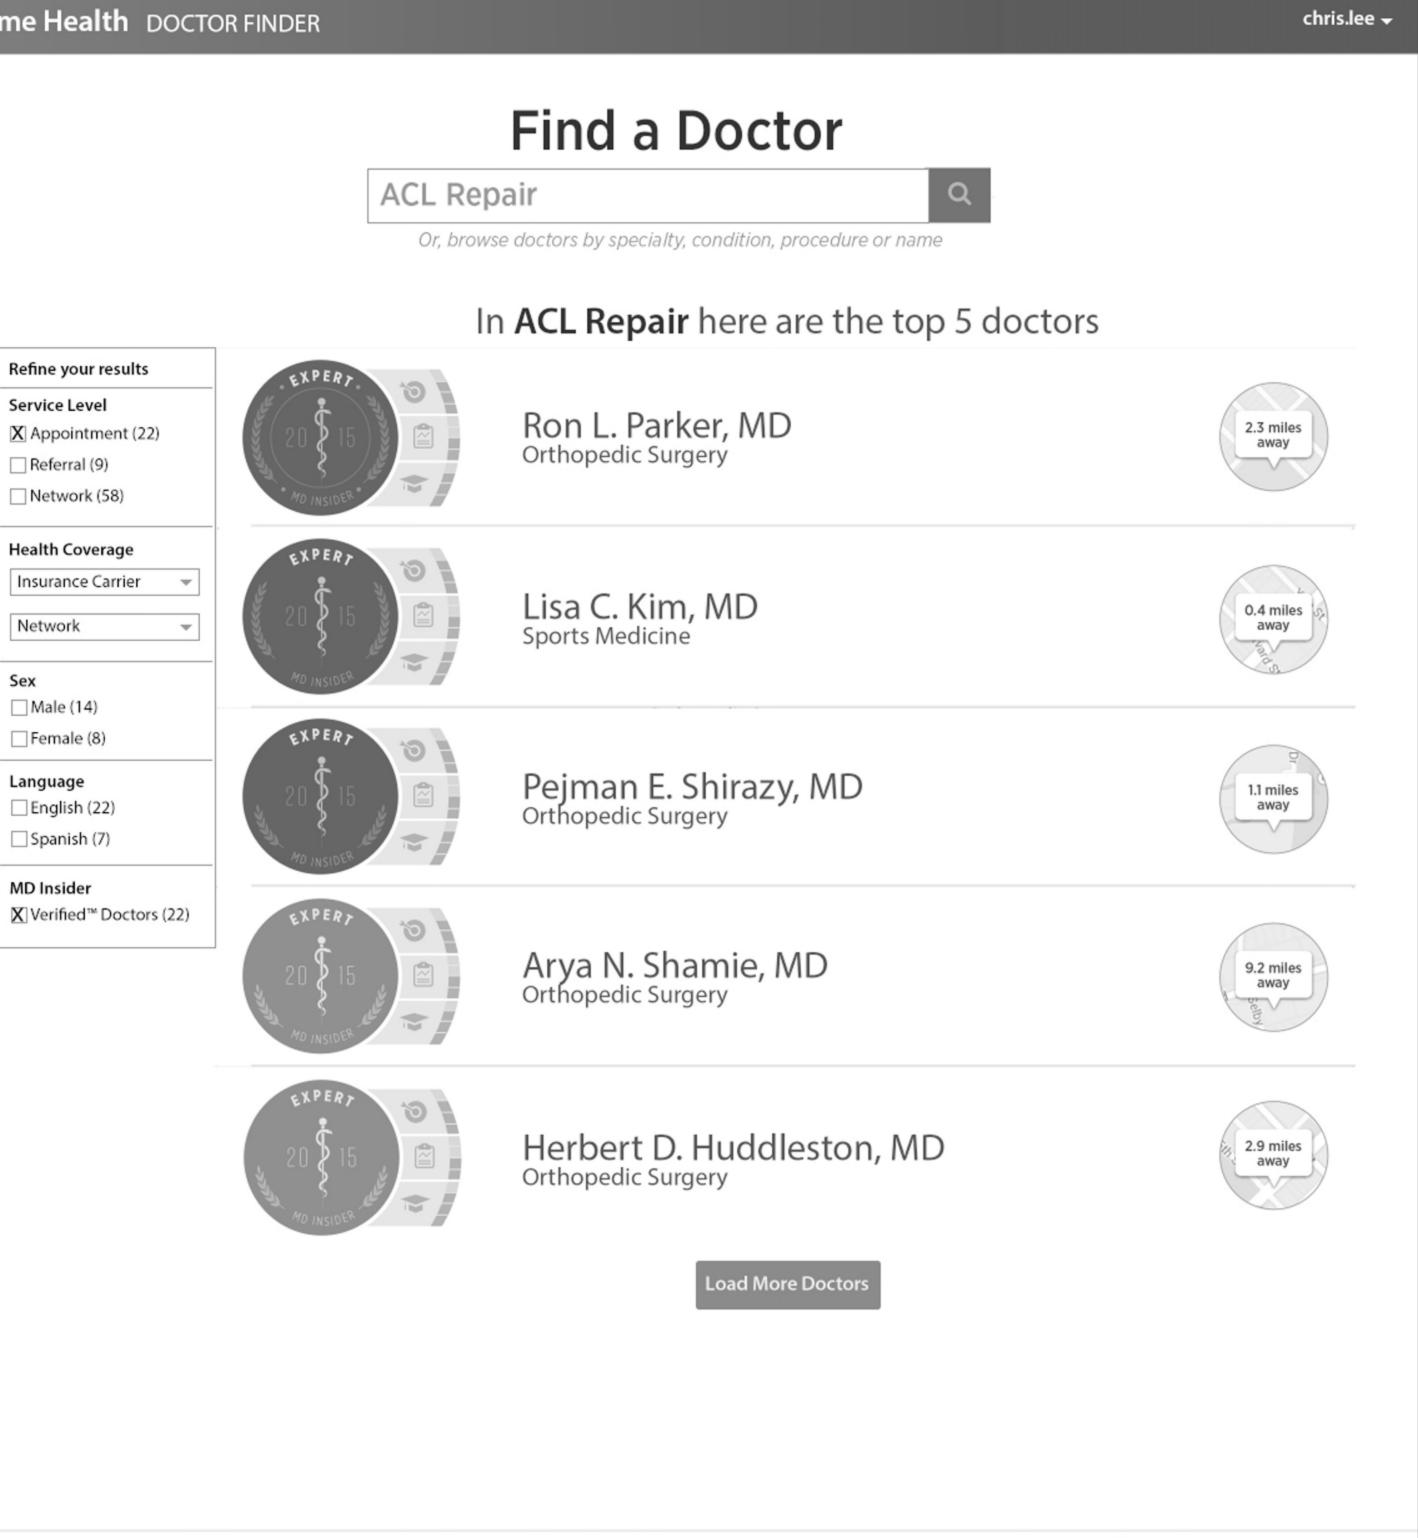

# Find a

### ACL Repair

### In ACL Repair here are the top 6 doctors

Ron L. Parker, M Orthopedic Surgery

Lisa C. Kim, MD Appointment, Referral

Pejman E. Shiraz Orthopedic Surgery

Arya N. Shamie, Orthopedic Surgery

Herbert D. Hudd Orthopedic Surgery

# Low-hanging opportunities

- Quickly find results with the aid of robust auto-suggest tools.
- Bridge the language barrier.
- Real-time faceted filtering.
- Concise messaging.
- Present the best, the top 3-6.