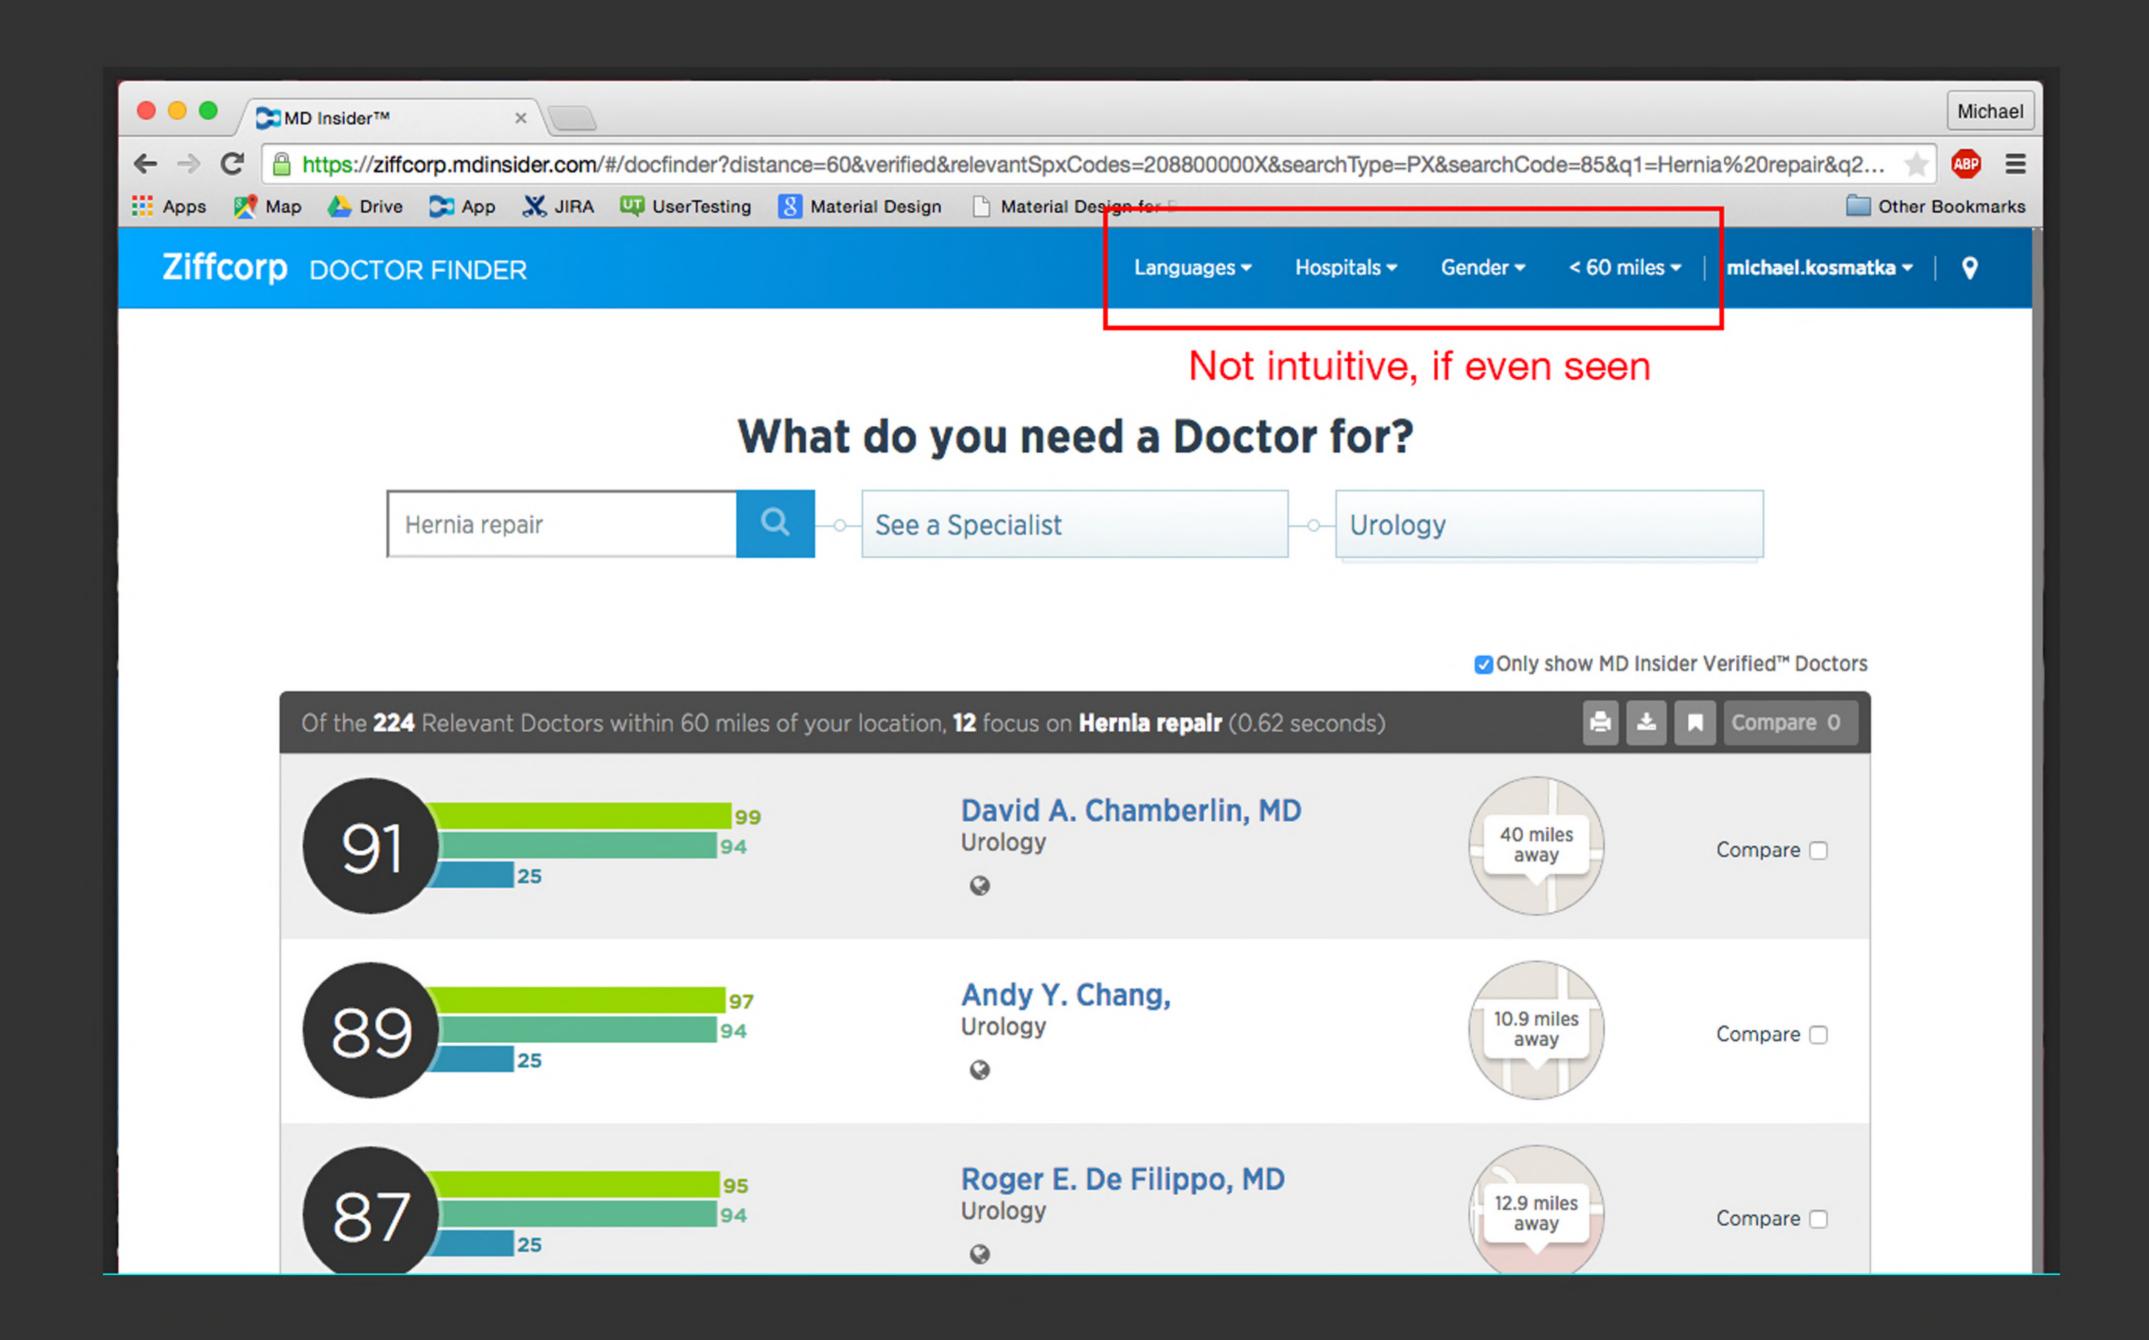

|                                                                                |                          |                        |                     |                         |                     | Michael   |  |
|--------------------------------------------------------------------------------|--------------------------|------------------------|---------------------|-------------------------|---------------------|-----------|--|
| antSpxCodes=208800000X&searchType=PX&searchCode=85&q1=Hernia%20repair&q2 📩 🚇 🚍 |                          |                        |                     |                         |                     |           |  |
| Material Design for B Other Bookmarks                                          |                          |                        |                     |                         |                     |           |  |
|                                                                                | Languages <del>-</del>   | Hospitals <del>-</del> | Gender <del>-</del> | < 60 miles <del>-</del> | michael.kosmat      | :ka 🕶 📔 💡 |  |
|                                                                                |                          |                        |                     |                         |                     |           |  |
| ı naad                                                                         | a Doct                   | or for?                |                     |                         |                     |           |  |
| I need a Doctor for?                                                           |                          |                        |                     |                         |                     |           |  |
| cialist                                                                        |                          | Urolog                 | у                   |                         |                     |           |  |
|                                                                                |                          |                        |                     |                         |                     |           |  |
|                                                                                |                          |                        | 🗹 Only s            | how MD Insider          | r Verified™ Doctors |           |  |
| ocus on <b>Her</b> i                                                           | n <b>ia repair</b> (0.62 | 2 seconds)             |                     | <b>a a</b> 1            | Compare 0           |           |  |
| vid A. Ch                                                                      | amberlin, M              | D                      | 40 mil<br>away      |                         | Compare 🗌           |           |  |
| value?                                                                         |                          |                        |                     |                         |                     |           |  |
| dy Y. Cha<br>logy                                                              |                          |                        | 10.9 mi<br>away     |                         | Compare 🗌           |           |  |
| logy                                                                           | Filippo, MD              |                        | 12.9 mi<br>away     | y                       | Compare 🗆           |           |  |