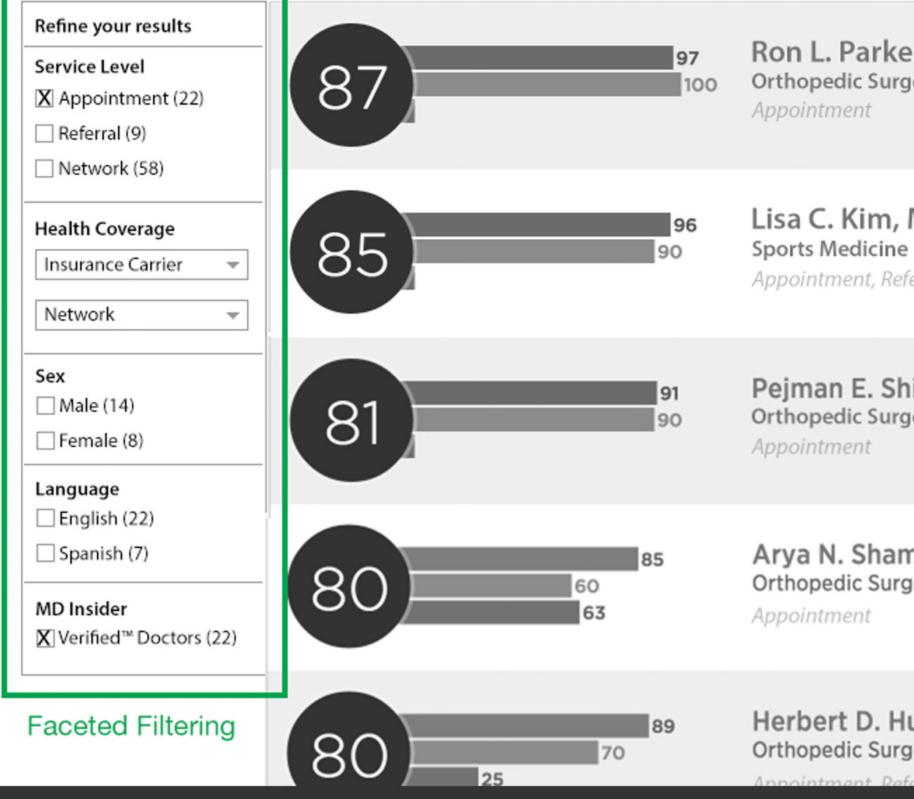

# Low-hanging opportunities

- Quickly find results with the aid of robust auto-suggest tools.
- Bridge the language barrier.
- Real-time faceted filtering.
- Concise messaging.
- Present the best, the top 3-6.

# Abstract ranking via score

- Too many scores.
- Single score marginalizes MD Insider value.
- Score percieved as arbitrary.
- Some customers are asking for results without a score.

# Just rank

- Easily identifiable and quantifiable, at-a-glance.
- Flexible model that shows either score, rank or both.
- When showing score, show one.
- Entice, delight and inform users.

-a-glance. e, rank or both.