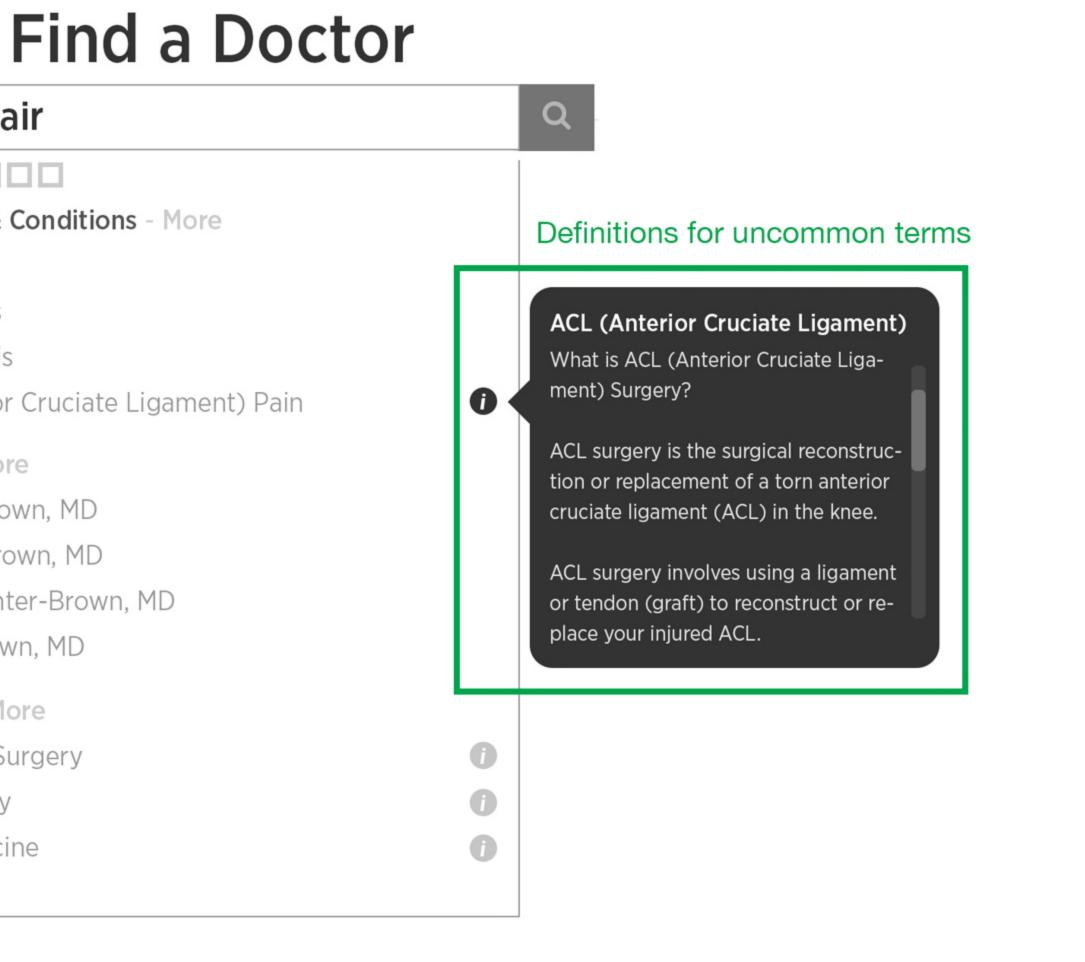

**Specialty** - **More** Orthopedic Surgery Hand Surgery Sports Medicine

Robust auto-suggest

|                 |             |  | chris.lee <del>-</del> |
|-----------------|-------------|--|------------------------|
| Doctor          | Q           |  |                        |
| re              |             |  |                        |
| ent) Pain       | 0           |  |                        |
|                 | 0<br>0<br>0 |  |                        |
| shown by catego | ry          |  |                        |