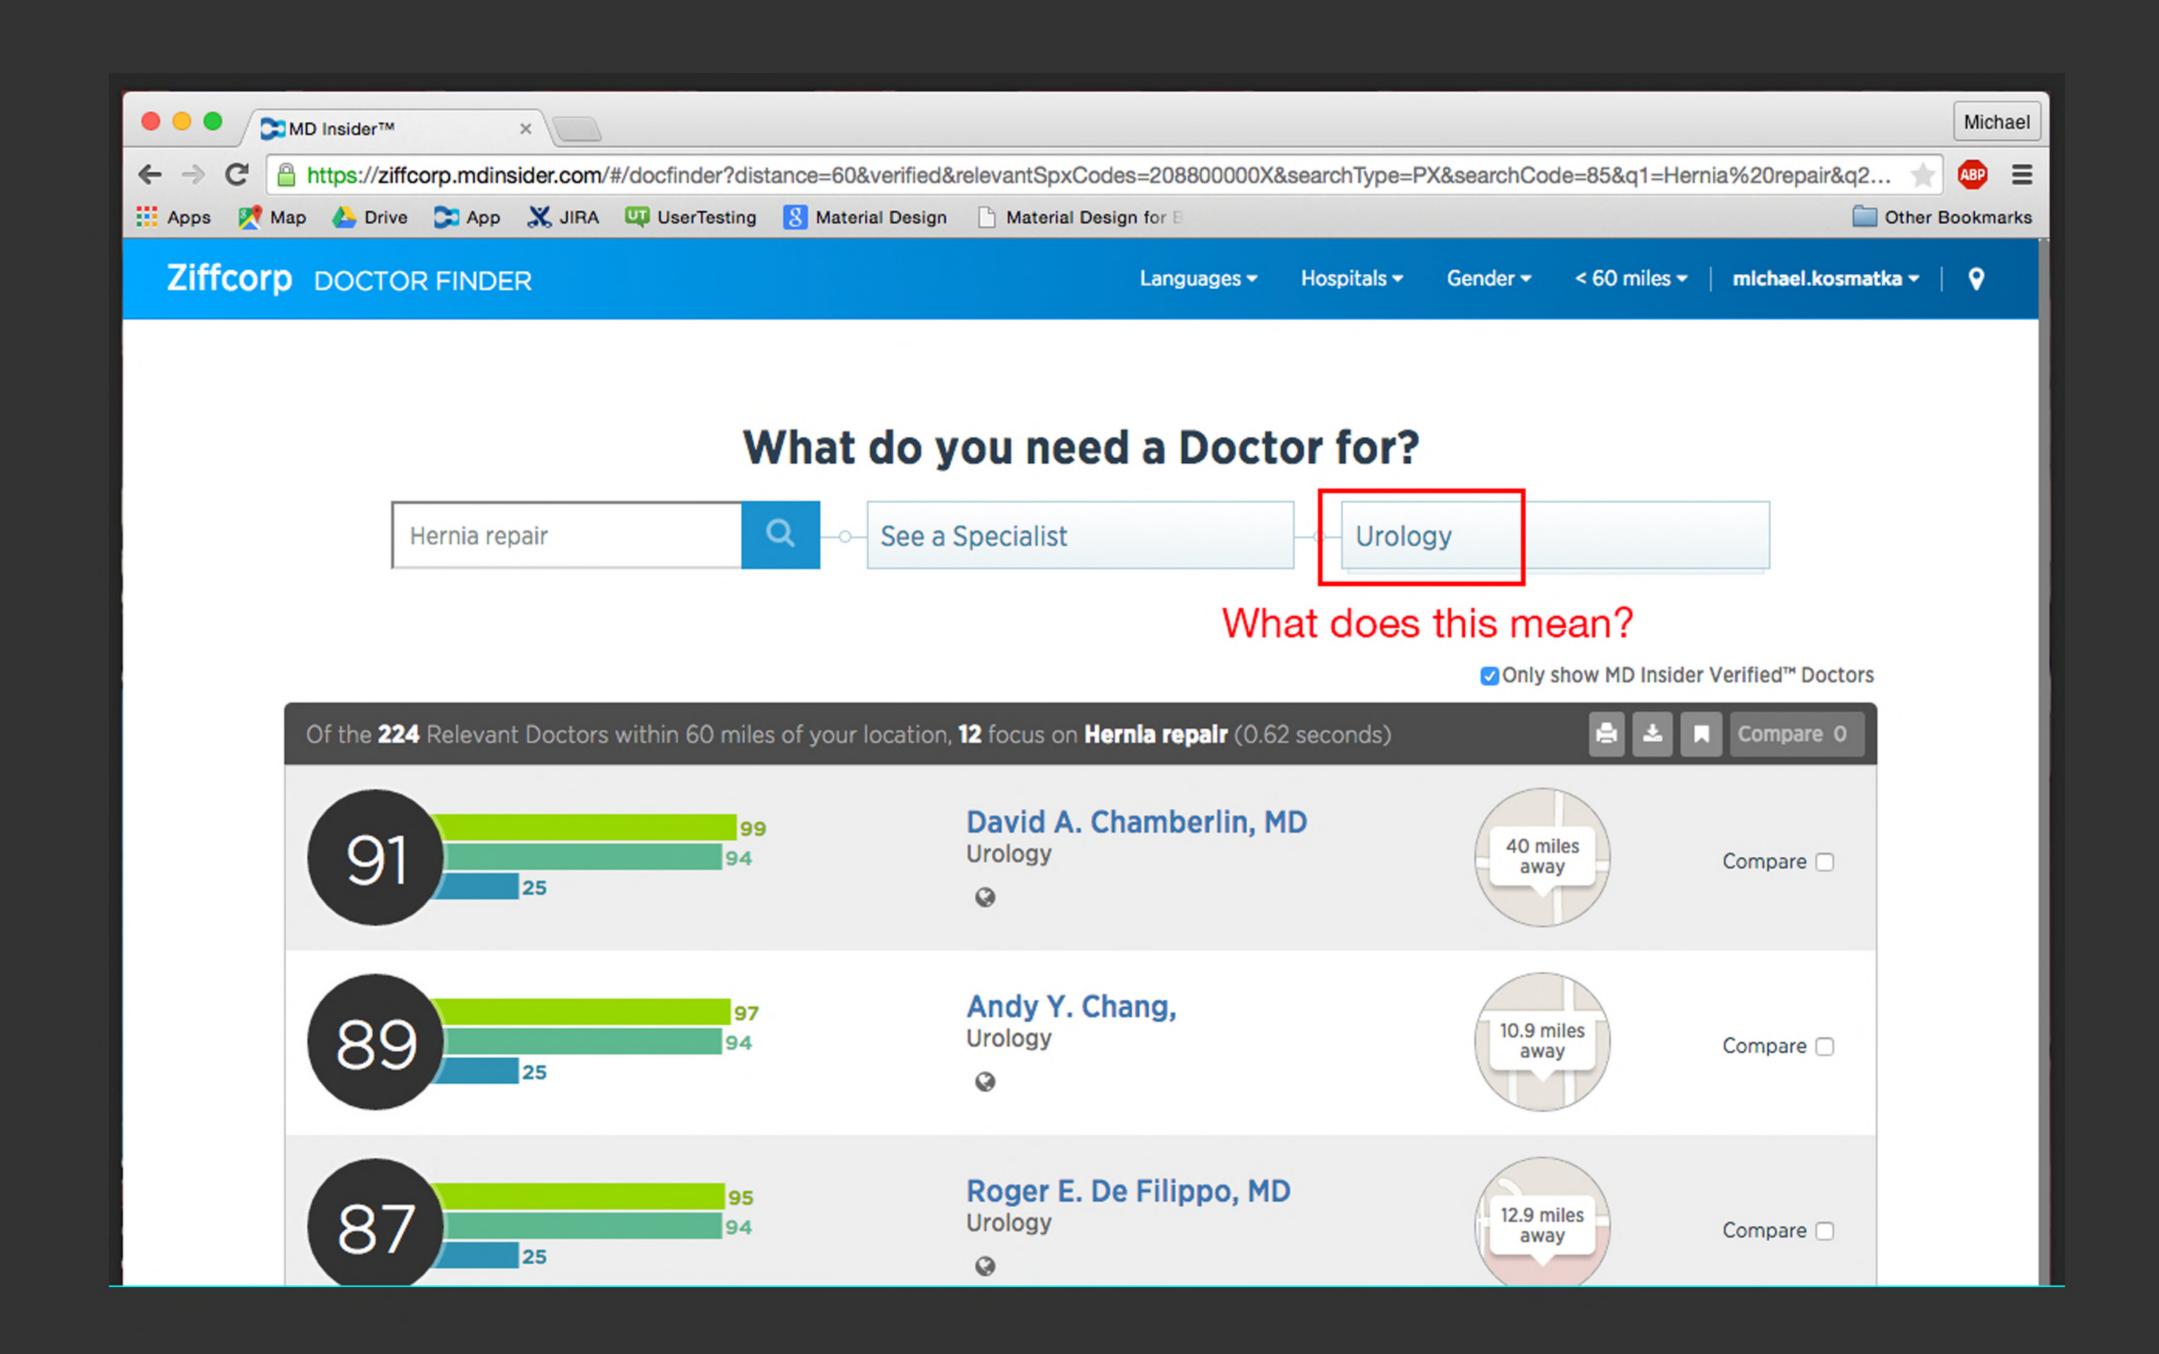

|                                                                                |                          |             |                     |                         |                               | Michael   |  |
|--------------------------------------------------------------------------------|--------------------------|-------------|---------------------|-------------------------|-------------------------------|-----------|--|
| antSpxCodes=208800000X&searchType=PX&searchCode=85&q1=Hernia%20repair&q2 🛧 😰 🚍 |                          |             |                     |                         |                               |           |  |
| Material Design for B Other Bookmarks                                          |                          |             |                     |                         |                               |           |  |
|                                                                                | Languages 👻              | Hospitals 🗸 | Gender <del>-</del> | < 60 miles <del>-</del> | michael.kosmat                | tka 👻 📔 💡 |  |
|                                                                                |                          |             |                     |                         |                               |           |  |
| need a Doctor for?                                                             |                          |             |                     |                         |                               |           |  |
| cialist                                                                        |                          | Urolog      | У                   |                         |                               |           |  |
|                                                                                |                          |             |                     |                         |                               |           |  |
|                                                                                |                          |             | ✓ Only sl           | how MD Insider          | Verified <sup>™</sup> Doctors |           |  |
| ocus on <b>Herr</b>                                                            | n <b>ia repair</b> (0.62 | econds)     |                     | 🛔 🕹 🛛                   | Compare 0                     |           |  |
| vid A. Cha<br>ology<br>erstooc                                                 | amberlin, M              | D           | 40 mil<br>away      |                         | Compare 🗌                     |           |  |
| dy Y. Cha                                                                      |                          |             | 10.9 mi<br>away     |                         | Compare 🗌                     |           |  |
| ger E. De                                                                      | Filippo, MD              |             | 12.9 mi<br>away     |                         | Compare 🗆                     |           |  |