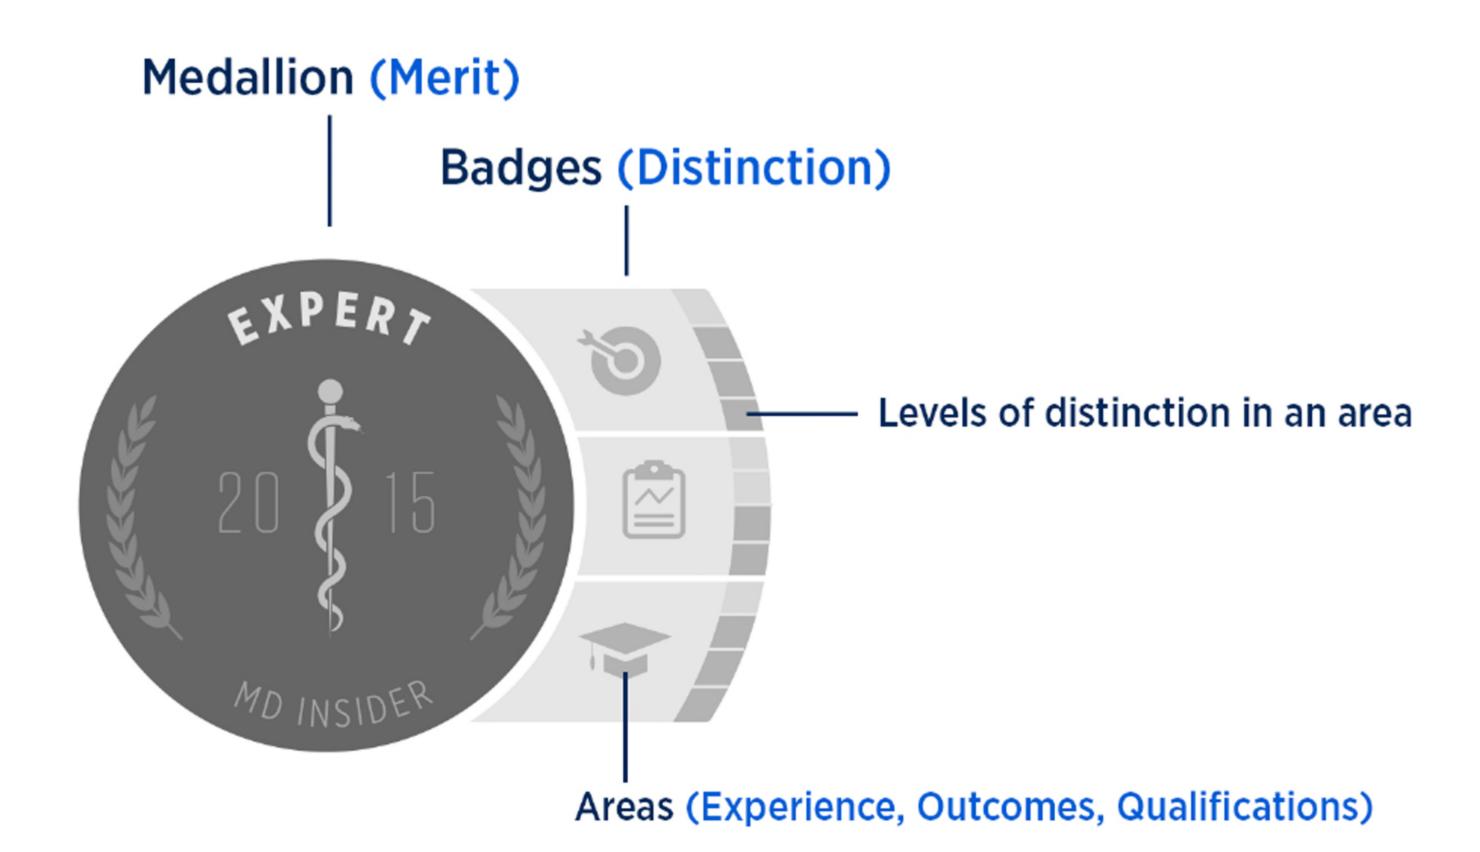

az Orthopedic Surgery

Arya N. Shamie, Orthopedic Surgery

Herbert D. Hudd Orthopedic Surgery





#### chris.lee 🗸







# Low-hanging opportunities

- Quickly find results with the aid of robust auto-suggest tools.
- Bridge the language barrier.
- Real-time faceted filtering.
- Concise messaging.
- Present the best, the top 3-6.



# But wait, there's more.



# Abstract ranking via score

- Too many scores.
- Single score marginalizes MD Insider value.
- Score percieved as arbitrary.
- Some customers are asking for results without a score.



# Just rank

- Easily identifiable and quantifiable, at-a-glance.
- Flexible model that shows either score, rank or both.
- When showing score, show one.
- Entice, delight and inform users.

-a-glance. e, rank or both.

### **Medallion Anatomy**



## **Medallion Merit Levels**



## **Medallion Merit Levels**









# **Find a Doctor**

ACL Repair

Or, browse doctors by specialty, condition, procedure or name

### In ACL Repair here are the top 3 doctors



# Ron L. Parker, MD Orthopedic Surgery







Lisa C. Kim, MD Sports Medicine



Load More Doctors



Arya N. Shamie, MD Orthopedic Surgery





# Logic

- Trust is everything.
- Accurate, seamless, and instant results.
- Familar, timeless visual metaphors.
- Results immediately identifiable.
- More specific a search and filtering, more accurate the recommendation.



## Next steps ...

- Stakeholder approval, cheering, and support.
- Validate our proposed model.
- Deep design investigation.
- Validate again.
- Build it.

Timing (~ 3 months)

Validation (2 weeks)

Design Inve