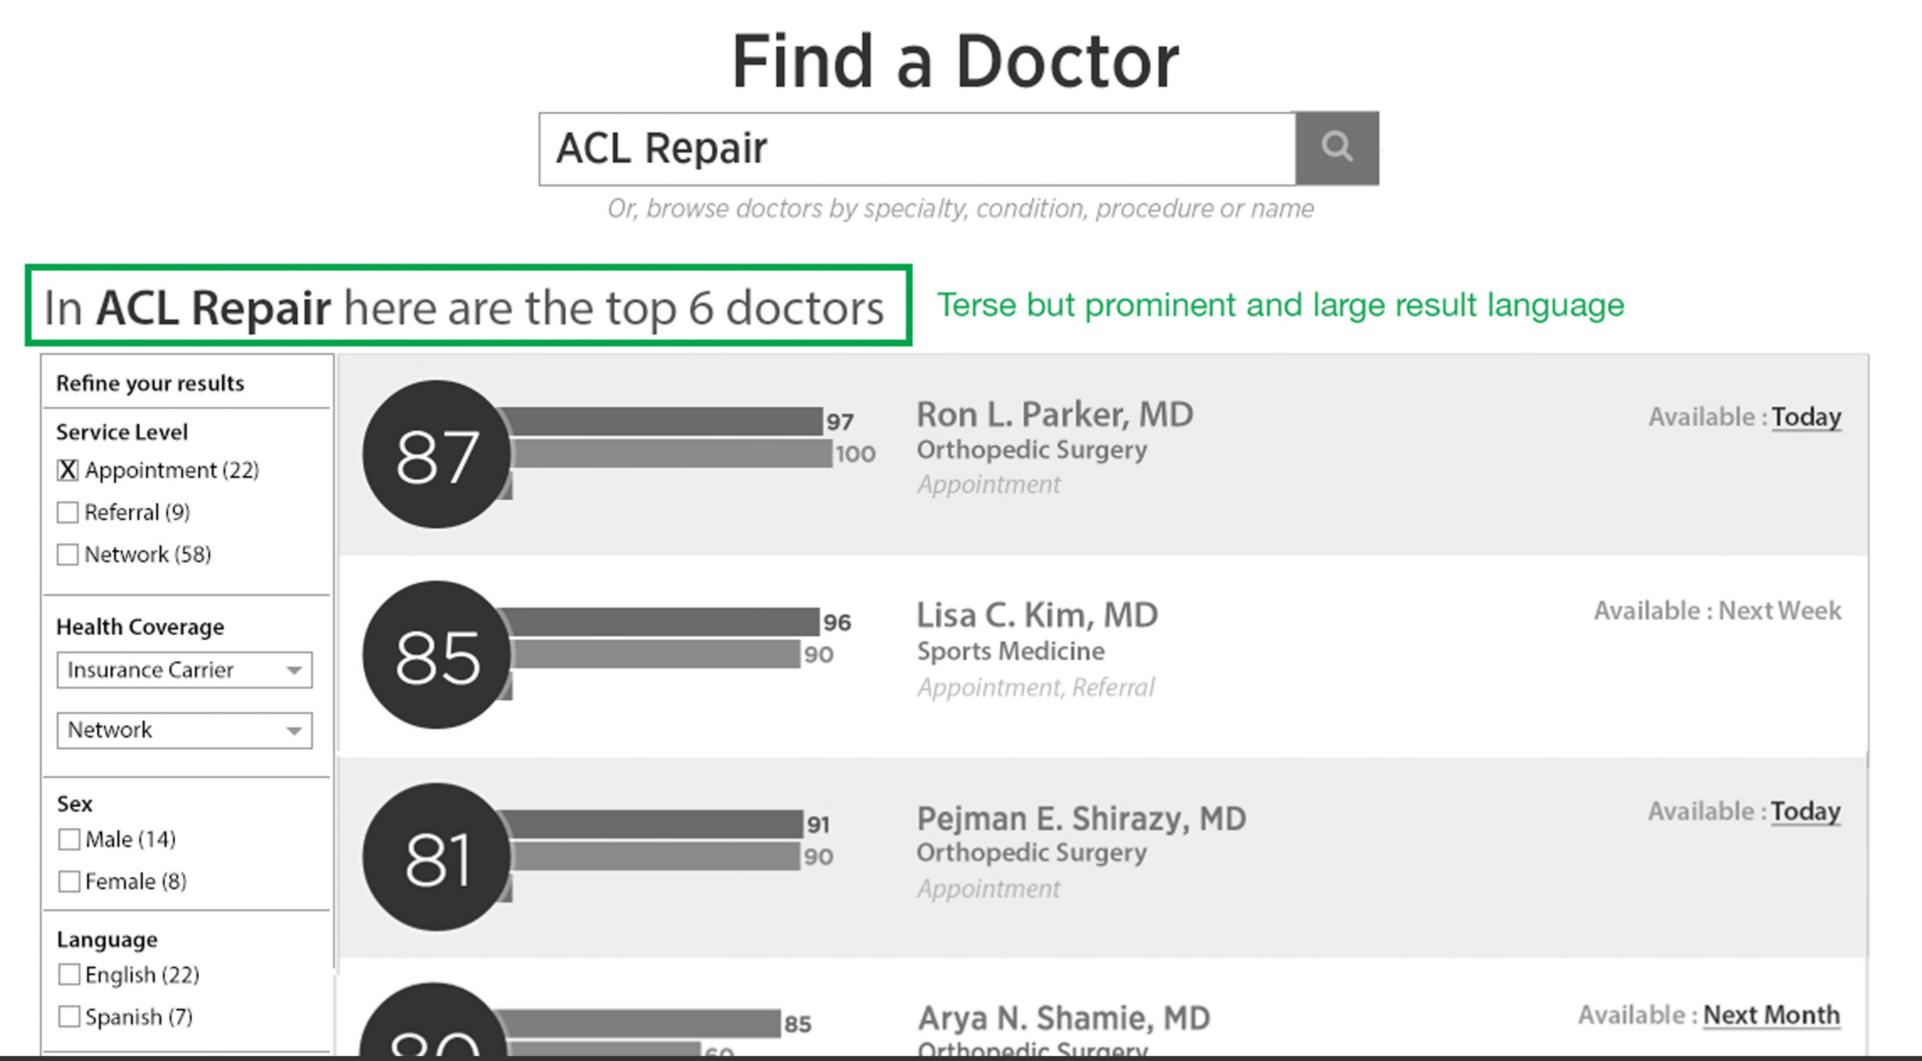

### In ACL Repair here are the top 6 doctors

Ron L. Parker, M Orthopedic Surgery

Lisa C. Kim, MD Appointment, Referral

Pejman E. Shiraz Orthopedic Surgery

Arya N. Shamie, Orthopedic Surgery

Herbert D. Hudd Orthopedic Surgery

# Low-hanging opportunities

- Quickly find results with the aid of robust auto-suggest tools.
- Bridge the language barrier.
- Real-time faceted filtering.
- Concise messaging.
- Present the best, the top 3-6.

# Just rank

- Easily identifiable and quantifiable, at-a-glance.
- Flexible model that shows either score, rank or both.
- When showing score, show one.
- Entice, delight and inform users.

-a-glance. e, rank or both.